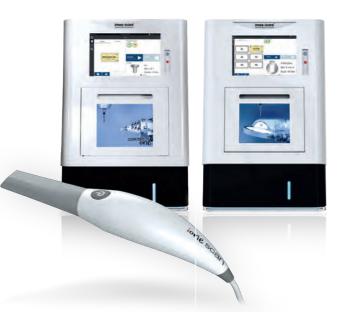

### The perfect symbiosis

The CORITEC ione scan merges perfectly with our CORITEC one Chairside series to form a unified workflow that makes dental offices, practice laboratories and clinics work even more efficient and easier.

The CORITEC ione scan is open to be connected to all other CORITEC machines and can be purchased separately.

Compatible with all **CORITEC** machine systems 360° rotation

### CAD/CAM compatible

Open for all CORITEC CAD/CAM milling machines systems

59s for a full arch scan

Perfectly matched open System

25()X autoclavable tips

smallest & lightest