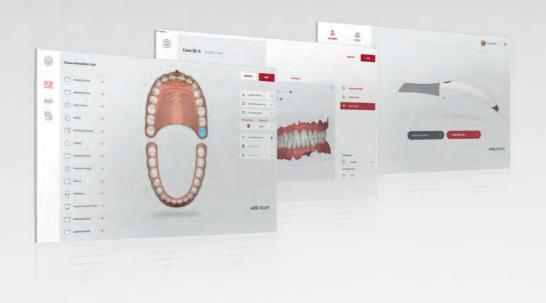

### Make a new file

In a few steps you can create, manage and order the case

#### Scanning process

Convenient scanning for dentists and dental assistants

#### one cloud

ione cloud has an easy module for sharing the digital results/data