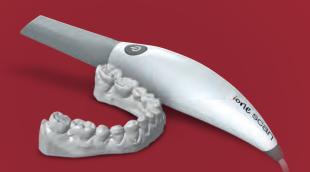

### ione scan Your support for quick scanning!

The CORITEC ione scan is designed and developed to produce high-quality digital intraoral scans or models for dental restoration or analysis.

To ensure accurate and fast scanning, the CORITEC ione scan is one of the smallest ones worldwide.

### Highlights CORITEC ione scan

Compact, glossy and smooth design

One of the smallest and the lightest scanners worldwide

Well-ergonomic design by rotating tip

High precision and accuracy scan

Perfect price performance ratio