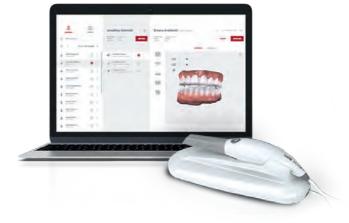

#### one cloud

ione cloud has an easy module for sharing the digital results/data

### Make a new file

In a few steps you can create, manage and order the case